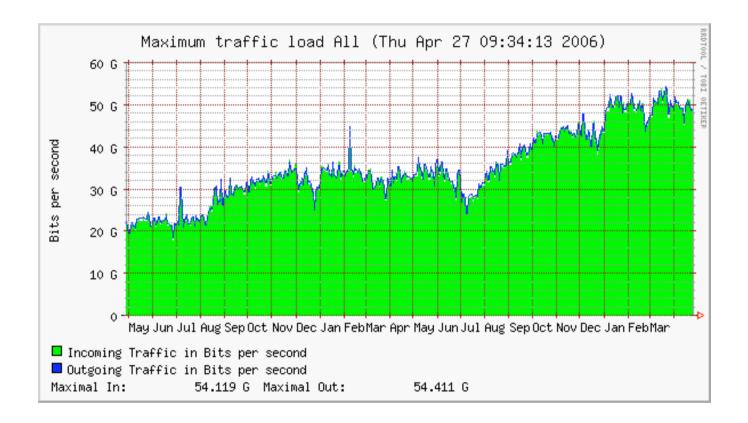

#### News since last

- Large increase in 10G demand
  - 5 10GE in Malmö, 4 in Gothenburg, 7 in Stockholm, 3 in Sundsvall
  - ComHem new customer on I0GE at all sites
- New platform choosen for Gothenburg and Malmö
  - Foundry RX-8 will be installed early May.