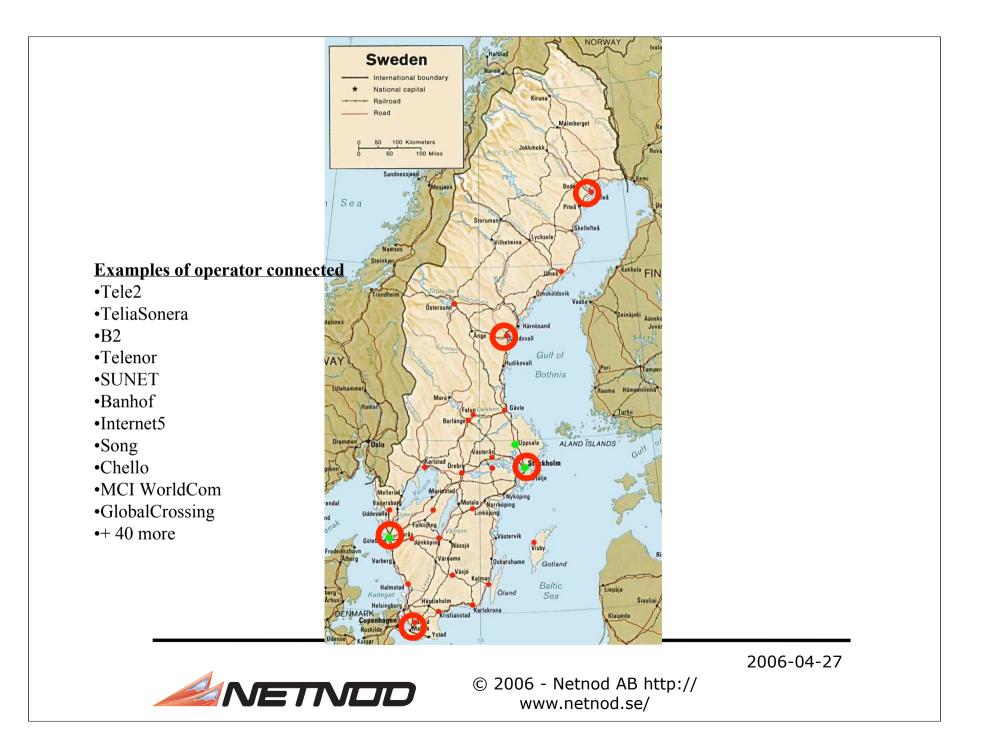

### So who are we anyway?

- Netnod is owned by the TU-Foundation
- Largest Internet Exchange in Scandinavia
- We operate exchanges in five cities in Sweden
  - The locations are not interconnected

© 2006 - Netnod AB http:// www.netnod.se/

#### Customer stats

| City       | Customers |
|------------|-----------|
| Stockholm  | 35        |
| Gothenburg |           |
| Malmö      | 12        |
| Sundsvall  | 8         |
| Luleå      | 3         |