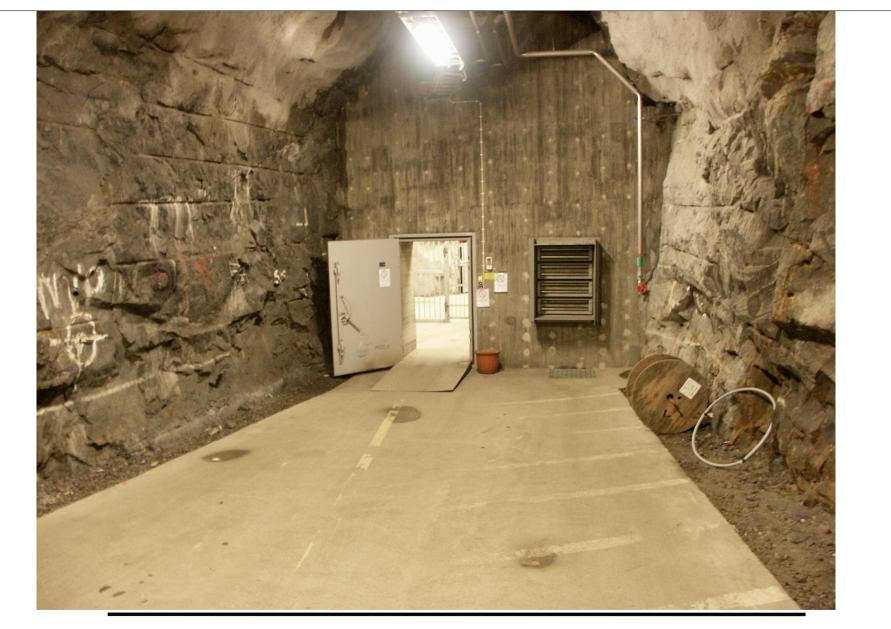

# Connecting to Netnod

- Locations are in secure communication bunkers
- In Stockholm there are two sites
  - Netnod will provide the fiber between the bunkers and the ISP location
  - Fibers are included in the price